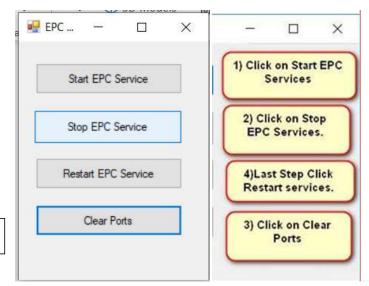

## Error – Port In use

Run clear port utility file in your machine (utility )file is attached .

How to run clear port utility file:

Before running this application make sure that EPC is not running on your computer. The
application is attached as a zip file. Please extract the content of the zip file before running the
application.

Commented [RK1]:

• Please see the picture below to execute the attached application.

Click Clear port

Note: \*\*Click clear ports "

Internal