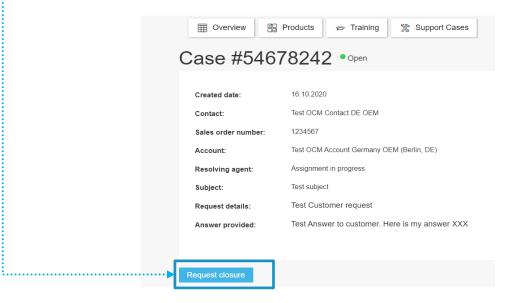

#### 3. Request for Case Closure

For any enquiries, please contact your sales rep or chat with us located at the bottom right of mySchneider

You can request for Case Closure from the Portal. Once the Case status is changed to close the you will receive an email notification.