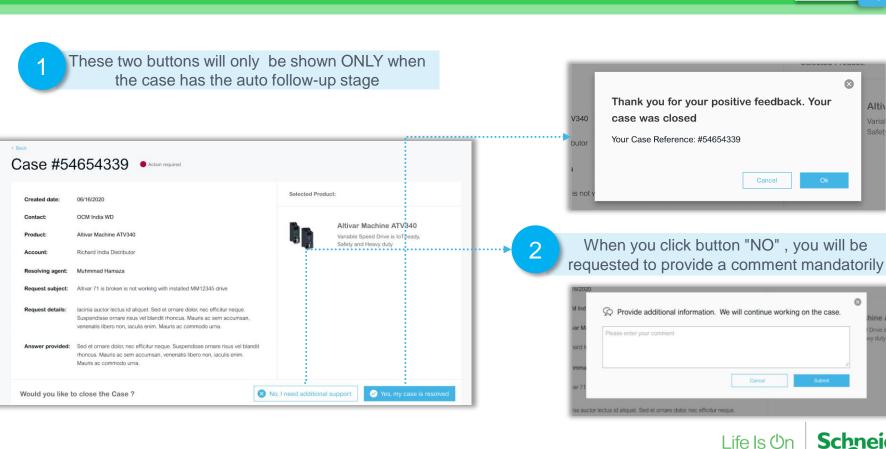

#### 3. Request for Case Closure

For any enquiries, please contact your sales rep or chat with us located at the bottom right of mySchneider

You can request for Case Closure from the Portal. Once the Case status is changed to close the you will receive an email notification.