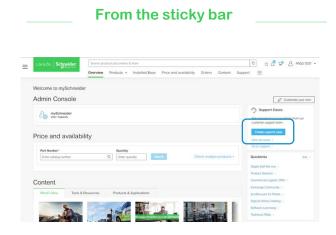

#### 1. Create new case (2 locations)

For any enquiries, please contact your sales rep or chat with us located at the bottom right of mySchneider

From **the sticky bar** on the right side, click on Contact Support and "Create New Case" from the Contact support.