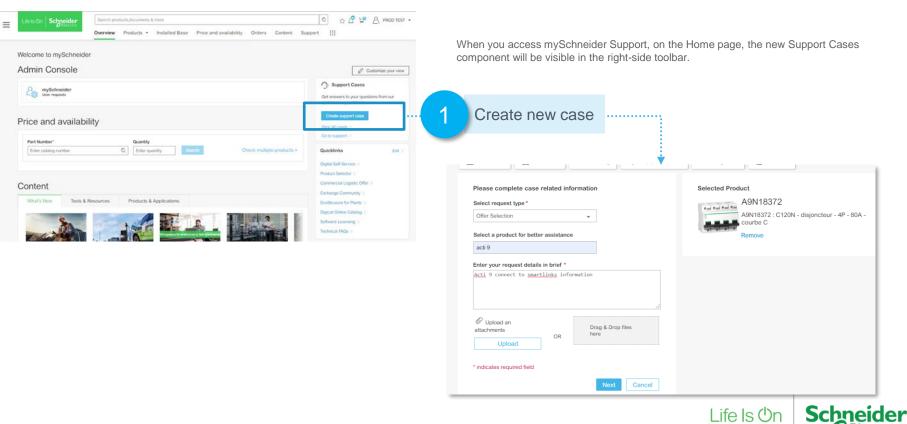

#### 1. Create new case (2 locations)

For any enquiries, please contact your sales rep or chat with us located at the bottom right of mySchneider

From **the sticky bar** on the right side, click on Contact Support and "Create New Case" from the Contact support.

#### 1. Create new case (sticky bar)

For any enquiries, please contact your sales rep or chat with us located at the bottom right of mySchneider

Chat with us

Do you have questions or need

assistance? We're here to help