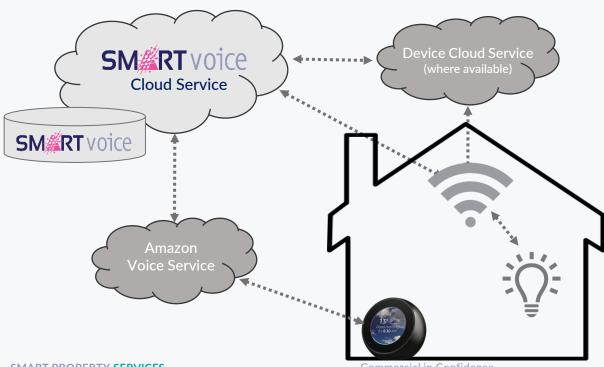

#### **IOT CONNECTIVITY**

The Smart Cloud platform allows C-Bus objects discoverability to other cloud based systems such as voice control, IFTTT and others. This is a must have in current Smart Home markets

# **INTERNET OF THINGS (IOT)**

With the Smart Voice Platform C-Bus solution are now in the cloud and can now play in the world of IoT

COMMERCIAL IN CONFIDENCE 10 (S

# **PRODUCT: SMART VOICE CLOUD PLATFORM**

The Smart Voice cloud platform provides a one-stop integrated solution for connection of smart home hardware to front end voice assistants. Connection can be cloud to cloud or cloud to local network.