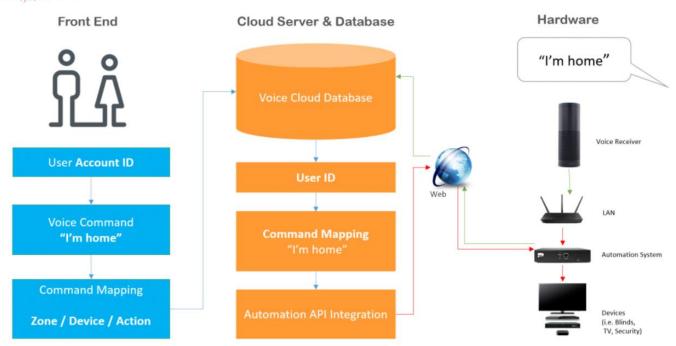

# **PRODUCT: SMART VOICE CLOUD PLATFORM**

The Smart Voice cloud platform provides a one-stop integrated solution for connection of smart home hardware to front end voice assistants. Connection can be cloud to cloud or cloud to local network.