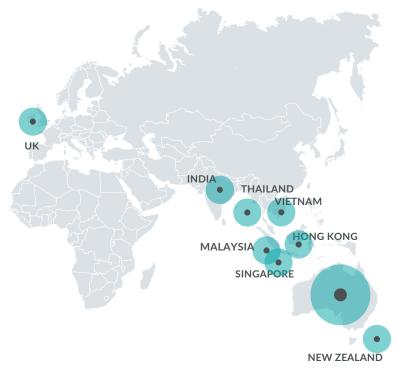

#### **GLOBAL REACH**

Smart Voice has a global presence with customers in the UK, Thailand, NZ, AU and China (Hong Kong).

CONNECX 19 🔇 🛇

**SMART VOICE - INTERNATIONAL PRESENCE** 