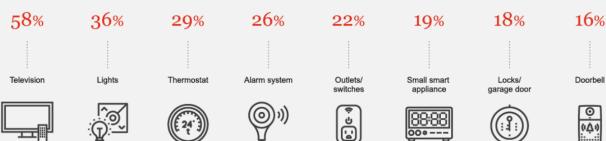

#### Voice assistants influence smart home purchases, and vice versa

44%~of consumers have used their voice assistant to control another smart device in their home:

When shopping for a smart home device or product 89% of consumers said they were influenced by its compatibility with their voice assistant. The reverse is also true—85% said a smart device(s) they owned influenced what kind of voice assistant they used/purchased.