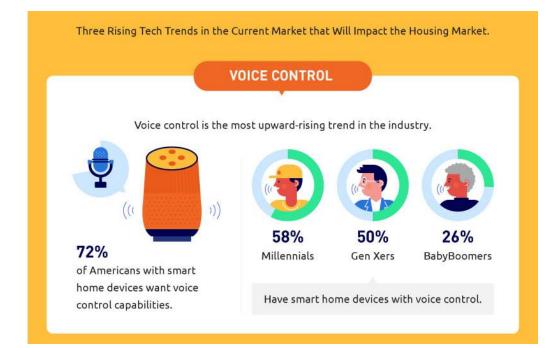

# **SMART HOME INDUSTRY TREND**

**76%** of smart home products are being controlled by smartphones.

https://digitized.house/infographic-43-smart-homes-facts-and-stats/