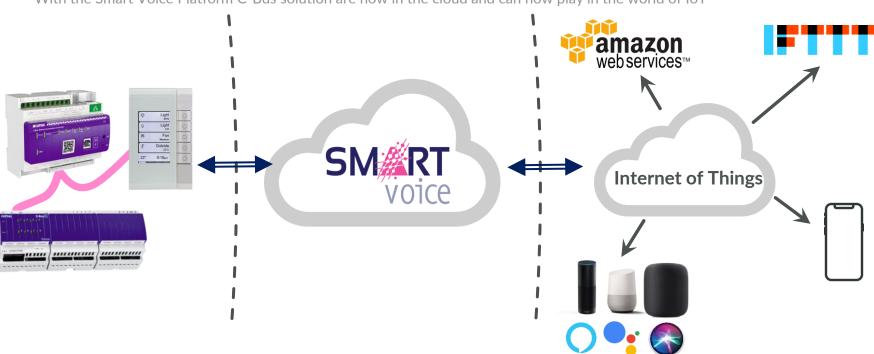

# **INTERNET OF THINGS (IOT)**

With the Smart Voice Platform C-Bus solution are now in the cloud and can now play in the world of IoT

COMMERCIAL IN CONFIDENCE 10 (S

#### **IOT CONNECTIVITY**

The Smart Cloud platform allows C-Bus objects discoverability to other cloud based systems such as voice control, IFTTT and others. This is a must have in current Smart Home markets