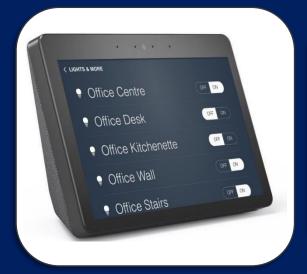

# **TOUCH SCREENS - THIS COMES AS STANDARD**

Amazon Echo Show (Real C-BUS objects shown)

Amazon Echo Spot

Google Home Hub (Real C-BUS objects shown)

COMMERCIAL IN CONFIDENCE 12 (S)

# **MOBILE APPS - THESE ALSO COME AS STANDARD**

Amazon Alexa App (Real C-BUS objects)

Google Home App (Real C-BUS objects)

Apple Home App (Real C-BUS objects)