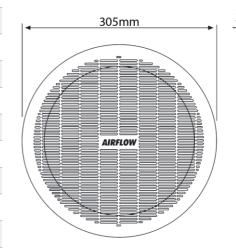

## **Applications**

- Residential: Bathrooms, toilets, laundries, sheds/workshops.
  - Commercial: Toilets, workshops, dining rooms, public spaces.

| Cubic meter per hour | 260m³/h       |
|----------------------|---------------|
| Liters per second    | 72 l/s        |
| Plug & lead length   | 800mm         |
| Fan blades           | 3             |
| Cut-out              | 240mm Ø       |
| Fan diameter         | 200mm Ø       |
| Number of Speeds     | 1             |
| Rated voltage        | 240V, 50Hz    |
| Watts                | 30W           |
| Full Load Current    | 0.21A         |
| Motor type           | ball bearings |
| Decibel rating at 3m | 45dBA         |