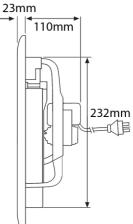

## **Features**

Axial fan.

**Specifications** 

- Grille easily removed for cleaning.
- Fly-proof grille to keep out insects. •
- Fitted with Plug and Lead.
- Double Insulated.

## **Applications**

- Residential: Bathrooms, toilets, laundries, sheds/workshops.
  - Commercial: Toilets, workshops, dining rooms, public spaces.

| Cubic meter per hour | 260m³/h       |
|----------------------|---------------|
| Liters per second    | 72 l/s        |
| Plug & lead length   | 800mm         |
| Fan blades           | 3             |
| Cut-out              | 240mm Ø       |
| Fan diameter         | 200mm Ø       |
| Number of Speeds     | 1             |
| Rated voltage        | 240V, 50Hz    |
| Watts                | 30W           |
| Full Load Current    | 0.21A         |
| Motor type           | ball bearings |
| Decibel rating at 3m | 45dBA         |