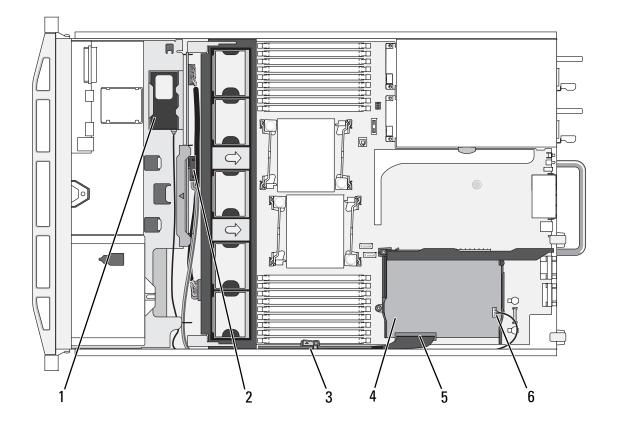

Figure 3-23. Storage Controller Card Cabling (Four 3.5-inch Hard Drive Chassis)

- 1 RAID battery (PERC only)
- 3 cable retention bracket
- 5 SAS\_0 connector

- 2 SAS A connector on backplane
- 4 integrated storage controller card
- 6 RAID battery connector (PERC only)