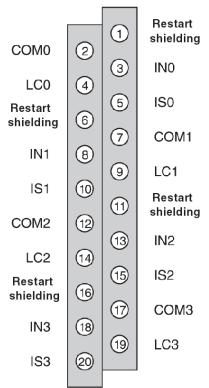

## **Terminal Block Pins**

The connections of the TSX BLY 01 screw terminal block are shown below:

INx + Pole input of channel xCOMx - Pole input of channel xISx + Pole supply of the probeLCx Line compensation

#### TSX BLY 01 terminal block