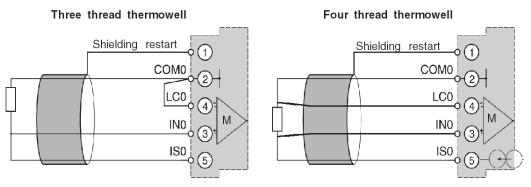

### 3 and 4 Thread Thermowells

Wiring example for 3 and 4 thread thermowells on channel 0:

M Measurement

**NOTE:** The module TSX AEY 414 was not designed to interface with the three thread Pt100 probes (no compensation effect), but it is nevertheless possible to connect this type of probe according to the diagram above. The precision obtained is therefore the same as in a 2 thread installment.