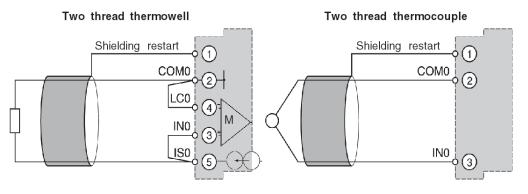

#### 2 Thread Thermowell and 2 Thread Thermocouple

Wiring example for a 2 thread thermowell and a 2 thread thermocouple on channel 0:

M Measurement